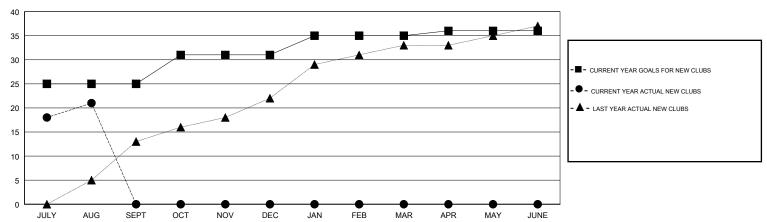

| 4                     | JULY/AUG/SEPT | 1,075                     | 555                     | 228                                                |
| OCT/NOV/DEC           | 6             | 0         | 0                     | OCT/NOV/DEC   | 58                        | 0                       | 0                                                  |
| JAN/FEB/MAR           | 4             | 0         | 0                     | JAN/FEB/MAR   | 110                       | 0                       | 0                                                  |
| APR/MAY/JUNE          | 1             | 0         | 0                     | APR/MAY/JUNE  | -138                      | 0                       | 0                                                  |

#### GOALS AND ACTUAL NEW CLUBS CUMULATIVE



## GOALS AND ACTUAL MEMBERS CUMULATIVE



| -■- MEMBER GROWTH NET GOAL        |  |
|-----------------------------------|--|
| - ● - MEMBER GROWTH ACTUAL        |  |
| - ▲ - LAST YEAR MEMBERSHIP ACTUAL |  |
|                                   |  |
|                                   |  |
|                                   |  |

| DROPPED CLUBS: 4 |     |
|------------------|-----|
| DROPPED MEMBERS  |     |
| DECEASED         | 1   |
| CLUB CANCELLED   | 58  |
| OTHER            | 169 |
| TOTAL            | 228 |

| 50 CLUBS OF 317 ADDED 1 OR MORE |    |
|---------------------------------|----|
| NEW MEMBERS                     |    |
|                                 |    |
|                                 | 1  |
|                                 | 11 |

| MALE