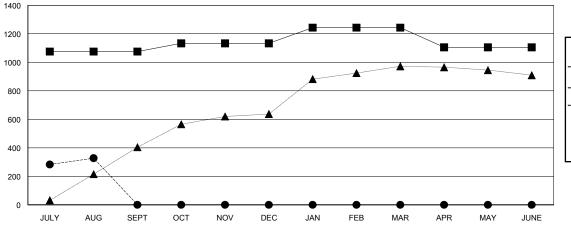

## GOALS AND ACTUAL MEMBERS CUMULATIVE

| -■- MEMBER GROWTH NET GOAL        |  |
|-----------------------------------|--|
| - ● - MEMBER GROWTH ACTUAL        |  |
| - ▲ - LAST YEAR MEMBERSHIP ACTUAL |  |
|                                   |  |
|                                   |  |
|                                   |  |